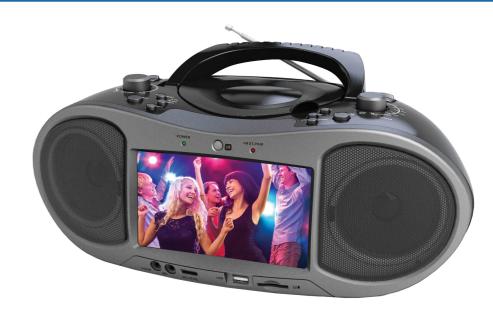

## **Features**

- Enjoy all of your DVD movies anywhere on the built-in 7" LCD screen!
- Stream music wirelessly with Bluetooth®
- Play CDs, MP3s, or AM/FM radio broadcasts
- Play digital media from USB flash drives and SD/SDHC memory cards
- Twin speakers with powerful full-range drivers
- Composite A/V output, headphone jack, 3.5mm AUX and microphone input
- Power: AC 120V, DC 12V, 8 "C" size batteries (not included)
- · Accessories included: Remote control, A/V cable, AC power cable, DC car cord, User manual

## **Specifications**

- ∘ Product Name: 7" Bluetooth® DVD Boombox
- Screen Type: 7" TFT LCD (800 x 480)
- Speakers: Twin Speakers with full-range drivers
- ∘ Total output: 5W RMS
- o Disc Support: DVD, DVD±R/RW, CD, CD-R/RW
- Removable Media Support: USB, SD/SDHC (max 32GB)
- o Playable Media Formats: Video: MPEG-2 (DVD), MPEG-1 Audio: CD-audio, MP3, WMA, AC-3, OGG
- Broadcast Tuners: ATSC Digital TV, AM/FM radio (analog)
- o Output: RCA Composite A/V, 3.5mm Headphone, RCA stereo audio
- o Input: Bluetooth® 2.1 + EDR, 3.5 mm AUX audio, 3.5mm Headphone
- o Power Source: AC 120V power adapter, DC 12V Eight (8) "C" batteries (not included)
- o Accessories Included: Remote control, A/V cable, AC power cable, DC car cord, User manual
- o UL/ETL Certification: Yes