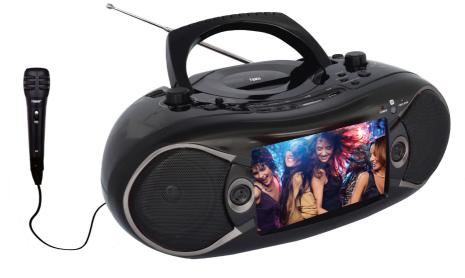

## Features

- Enjoy TV and all of your DVD movies anywhere on the built-in 7" LCD screen!
- Built-in Digital ATSC TV tuner receives Free Over-the-air HD TV stations
- Stream music wirelessly with Bluetooth®
- Play CDs, MP3s, or AM/FM radio broadcasts
- Play digital media from USB flash drives and SD/SDHC memory cards
- Twin speakers with powerful full-range drivers
- Composite A/V output, headphone jack, 3.5mm AUX and microphone input
- Power: AC 120V, DC 12V, 8 "C" size batteries (not included)
- Accessories included: Remote control, A/V cable, AC power cable, DC car cord, User manual

## Model NDL-287M

## Specifications

- $\circ~$  Product Name: 7" Bluetooth® DVD Boombox and TV
- Screen Type: 7" TFT LCD (800 x 480)
- Speakers: Twin Speakers with full-range drivers Total output: 5W RMS
- Disc Support: DVD, DVD±R/RW, CD, CD-R/RW
- Removable Media Support: USB, SD/SDHC (max 32GB)
- Playable Media Formats: Video: MPEG-2 (DVD), MPEG-1 Audio: CD-audio, MP3, WMA, AC-3, OGG
- Broadcast Tuners: ATSC Digital TV, AM/FM radio (analog)
- Output: RCA Composite A/V, 3.5mm Headphone, RCA stereo audio
- Input: Bluetooth® 2.1 + EDR, 3.5mm AUX audio, 3.5mm microphone
- Power Source: AC 120V power adapter, DC 12V Eight (8) "C" batteries (not included)
- Accessories Included: Remote control, A/V cable, AC power cable, DC car cord, User manual (For NDL-287M only: Wired microphone)
- UL/ETL Certification: Yes