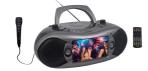

## Features

- Enjoy TV and all of your DVD movies anywhere on the built-in 7" LCD screen!
- Built-in Digital ATSC TV tuner receives Free Over-the-air HD TV stations
- Stream music wirelessly with Bluetooth®
- Play CDs, MP3s, or AM/FM radio broadcasts
- Play digital media from USB flash drives and SD/SDHC memory cards
- Twin speakers with powerful full-range drivers
- Composite A/V output, headphone jack, 3.5mm AUX and microphone input
- Power: AC 120V, DC 12V, 8 "C" size batteries (not included)
- Accessories included: Remote control, A/V cable, AC power cable, DC car cord, User manual

## Model NDL-287M

## Specifications

- $\circ~$  Product Name: 7" Bluetooth® DVD Boombox and TV
- Screen Type: 7" TFT LCD (800 x 480)
- Speakers: Twin Speakers with full-range drivers Total output: 5W RMS
- Disc Support: DVD, DVD±R/RW, CD, CD-R/RW
- Removable Media Support: USB, SD/SDHC (max 32GB)
- Playable Media Formats: Video: MPEG-2 (DVD), MPEG-1 Audio: CD-audio, MP3, WMA, AC-3, OGG
- Broadcast Tuners: ATSC Digital TV, AM/FM radio (analog)
- Output: RCA Composite A/V, 3.5mm Headphone, RCA stereo audio
- Input: Bluetooth® 2.1 + EDR, 3.5mm AUX audio, 3.5mm microphone
- Power Source: AC 120V power adapter, DC 12V Eight (8) "C" batteries (not included)
- Accessories Included: Remote control, A/V cable, AC power cable, DC car cord, User manual (For NDL-287M only: Wired microphone)
- UL/ETL Certification: Yes