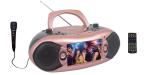

## Features

- Enjoy TV and all of your DVD movies anywhere on the built-in 7" LCD screen!
- Built-in Digital ATSC TV tuner receives Free Over-the-air HD TV stations
- Stream music wirelessly with Bluetooth®
- Play CDs, MP3s, or AM/FM radio broadcasts
- Play digital media from USB flash drives and SD/SDHC memory cards
- Twin speakers with powerful full-range drivers
- Composite A/V output, headphone jack, 3.5mm AUX and microphone input
- Power: AC 120V, DC 12V, 8 "C" size batteries (not included)
- Accessories included: Remote control, A/V cable, AC power cable, DC car cord, User manual

## Model NDL-287M

## Specifications

- $\circ~$  Product Name: 7" Bluetooth® DVD Boombox and TV
- Screen Type: 7" TFT LCD (800 x 480)
- Speakers: Twin Speakers with full-range drivers Total output: 5W RMS
- Disc Support: DVD, DVD±R/RW, CD, CD-R/RW
- Removable Media Support: USB, SD/SDHC (max 32GB)
- Playable Media Formats: Video: MPEG-2 (DVD), MPEG-1 Audio: CD-audio, MP3, WMA, AC-3, OGG
- Broadcast Tuners: ATSC Digital TV, AM/FM radio (analog)
- Output: RCA Composite A/V, 3.5mm Headphone, RCA stereo audio
- Input: Bluetooth® 2.1 + EDR, 3.5mm AUX audio, 3.5mm microphone
- Power Source: AC 120V power adapter, DC 12V Eight (8) "C" batteries (not included)
- Accessories Included: Remote control, A/V cable, AC power cable, DC car cord, User manual (For NDL-287M only: Wired microphone)
- UL/ETL Certification: Yes