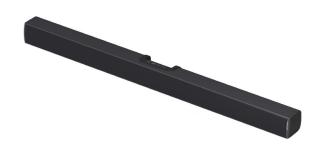

## **Features**

- A 32" wireless sound bar system with Bluetooth®
- Two full-range drivers deliver 6W RMS total output power Connect to music players wirelessly with Bluetooth® technology
- Input: 3.5mm AUX audio
- Wall mount or desktop installation
- Power: AC 100-240V adapter, DC: 9V/1.3A
- Accessories Included: Remote control, AC power adapter, AUX to RCA stereo cable, User manual

## **Specifications**

- o Product Name: 32" TV Sound Bar with Bluetooth®
- o Speaker Output: Total Output: 6W RMS, 2 x 3W full-range drivers
- ∘ Wireless Source: Bluetooth®
- o Input: 3.5mm AUX In
- $\circ \ \ \textbf{Installation Options:} \ \text{Wall mount, Tabletop}$
- Power Source: AC 100~240V, DC 9V/1.3A
- o Accessories included: Remote control, AC power adapter, AUX to RCA stereo cable, User manual
- UL/ETL Certification : Yes