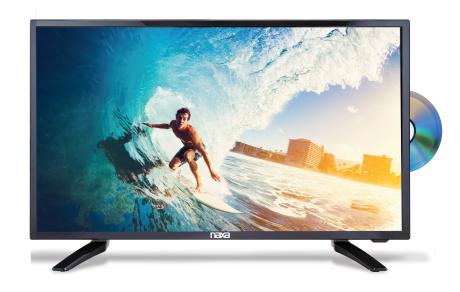

## **Features**

- An HD TV (720p) that can play DVDs and digital media files
- Native 720p HD (1366 x 768) Resolution
- Built-in high-definition Digital ATSC TV tuner
- Built-in DVD player allows you to enjoy your favorite DVDs without having to purchase a separate player
- A single remote control commands all functions of the TV and built-in DVD player
- Plays DVDs and digital movies, music, and photo files from USB and SD cards
- Inputs: HDMI x3, Component/Composite (audio-shared), RF 75 ohm coax, PC-VGA + audio, USB
- Outputs: Coaxial digital audio, 3.5mm headphone
- VESA 100mm x 100mm Wall mount compatible
- Power: AC 100-240V
- Accessories included: Remote control, TV stand, Car cord, AC power adapter, User manual

## **Specifications**

- o Product Name:32" Class LED Widescreen HD TV with DVD Player + AC/DC Car Package
- o Screen Size: 32" Class (Viewable 31.5") (Screen size may vary slightly depending on panel availability)
- o Backlight Type: LED
- Screen Resolution: 1366 x 768 (HD 720p)
- o HDTV Signal Support: 1080p, 1080i, 720p, 480p
- o Optical Disc Support: DVD, DVD+R/RW, DVD-R/RW, CD, CD-R/RW
- o Optical Disc Mechanism: Slot-load
- o Digital Media Player: USB, SD (Supports digital music and photo files)
- ∘ Video System: ATSC, NTSC
- o Input Sources: HDMI x2, PC-VGA + 3.5mm audio x 1, Composite/Component video + audio (shared) x 1, Coaxial RF (Cable/Antenna) x 1
- o Output: Coaxial digital audio, 3.5mm headphone
- o Power Source: AC 100-240V adapter, DC 12V
- o Accessories included: Full-function remote control, TV stand, AC power adapter, User manual
- ∘ VESA Mount: 100mm x 100mm
- UL/ETL Certification : Yes