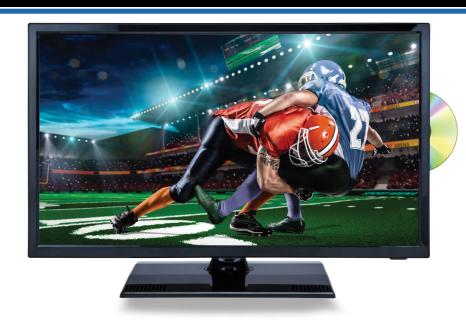

## **Specifications**

- o Product Name: 22" LED Widescreen FHD Television with DVD Player
- o Screen Size: 22" Class (Viewable 21.5")
- Backlight Type: LED
- ∘ Screen Resolution: 1920 x 1080 (Full HD 1080p)
- o Optical Disc Support: DVD, DVD+R/RW, DVD-R/RW, CD, CD-R/RW
- o Optical Disc Mechanism: Slot-load
- o Digital Media Player: USB, SD (Supports digital music and photo files)
- o Video System: ATSC, NTSC
- o Input Sources: HDMI, PC VGA + 3.5mm audio, Composite/Component video + audio (shared), Coaxial RF (Cable/Antenna), RF, CVBS/ Y PbPr
- o **Output:** Coaxial digital audio, 3.5mm headphone
- o **Power Source:** AC 100-240V power cord, DC 12V car adapter
- o Accessories included: Remote control, TV stand, AC power adapter, DC car adapter, 90 degree coaxial adapter, User manual