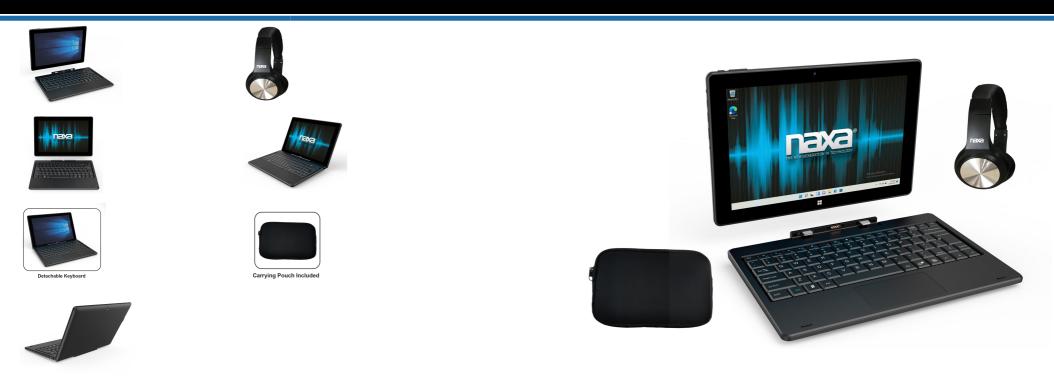

## Features

- 10.1" Windows® 11 Tablet with HD IPS Screen
- Built-in detachable keyboard turns your tablet into an all-intensive device that's ready for either entertainment or business usage
- Vivid imagery thanks to the 800 x 1280 HD IPS screen resolution
- · Included high fashion Bluetooth® headphone allows you to listen to your music and videos anywhere
- High-power 2.8Ghz Dual Core processor and 4GB Ram turns your tablet into a multimedia powerhouse
- · Offers storage capabilities of up to 64 GB for all your important files and pictures
- Included carrying pouch allows you to conveniently take your device anywhere to enjoy great entertainment
- 2MP front and 2MP rear cameras allow you to take high-quality photos/videos, as well as enjoy video chats with friends and family
- Accessories included: Pouch, Bluetooth® Headphone, Detachable Keyboard, UL Approved Power Adapter

## Specifications

- Product name: 2-in-1 Detachable 10.1" Core Tablet with Windows® 11
- Screen Type: 10.1" HD IPS Screen
- Touch Layer: Multi-touch, capacitive
- Screen Resolution: HD 800 x 1280
- Storage Capacity: 64 GB
- Memory Card Support: SDHC/SDXC
- Wireless Source: Wi-Fi 802.11 b/g/n
- Wireless Connectivity: Bluetooth® 4.0
- Operating System: Windows® 11
- Video Format Support: AVI, MP4, MKV, WMV, 3GP, MOV
- Audio Format Support: MP3, WMA, WAV, OGG, FLAC, ALAC, APE, AAC
- Image Format Support: JPEG, GIF, TIFF, PNG, BMP
- Front Camera: 2.0 MP
- Rear Camera: 2.0 MP
- Output: 3.5mm Headphone
- Built-in Speaker: 1W x 2
- Built-in Microphone: Yes
- Computer Interface: Micro USB
- $\circ~$  Processor Type: Intel Gemini Lake, N4020; 2.8 GHz Dual Core
- **RAM:** 4 GB
- **Power Source:** Rechargeable Battery 3.7V (6000mAh), UL Approved Power Adapter
- Battery Life: Up to 5 Hours (Estimated time; battery life will vary depending on use conditions)
- Approvals: Windows 11
- Accessories included: Pouch, Bluetooth® Headphone, Detachable Keyboard, UL Approved Power Adapter