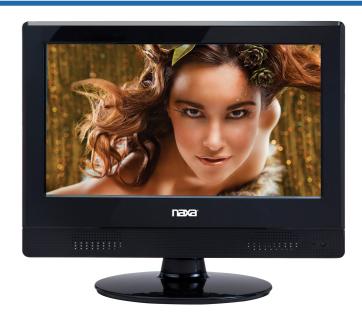

## **Features**

Treat yourself with high-quality entertainment right in your living room with Naxa's 16? Class LED TV and Media Player + Car Package (NT-1506). This compact, high-quality TV can fit into tight spaces or wall mount with ease and gives the viewing experience you deserve. Watch all your favorite media come to life in sterling 720p HD (1366×768) resolution. This HD TV streams and plays digital media files from an external USB flash drive with the built-in USB port.

## **Specifications**

Power Input: DC 12 V
Screen Size: 15.6 in
Screen Type: TFT LCD
Backlight Type: LED

Screen Resolution: 1366 x 768
Video System Support: ATSC, NTSC
Removable Memory Support: USB

o Input Sources: HDMI, PC VGA + 3.5mm audio, Composite video + audio, Cable/antenna